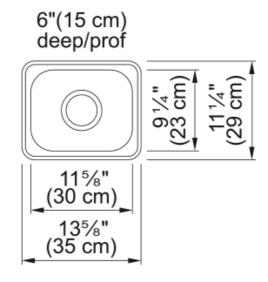

## Steel Queen Drop In Sink - QS1113-6N | 113.0620.191

| Technical Data                 |                    |
|--------------------------------|--------------------|
|                                |                    |
| Aspect                         |                    |
| Sink type                      | Sink               |
| Type of material               | Stainless steel    |
| Number of bowls                | 1                  |
| Color                          | Steel              |
| Surface finsh                  | Silk               |
| <b>Product Dimensions</b>      |                    |
| Exterior size: right to left   | 13.78              |
| Exterior size: front to back   | 11.417             |
| Large bowl size: right to left | 11.811             |
| Large bowl size: front to back | 9.055              |
| Large bowl: depth              | 5.906              |
| Installation                   |                    |
| Minimum cabinet size           | 18''               |
| Product specifications         |                    |
| Installation type              | Topmount / drop in |
| Drain hole                     | 3 1/2"             |
| Position of drainer            | No drainer         |
| Product identification         |                    |
| Product brand                  | Neutral            |
| Collection                     | Steel Queen        |
| Features                       |                    |
| Drainers number                | No drainer         |
| Product reversibility          | No                 |
| Faucet ledge                   | No                 |
| Strainer assembly included     | No                 |
| Strainer assembly type         | No waste kit       |
| Overflow                       | No                 |
|                                |                    |